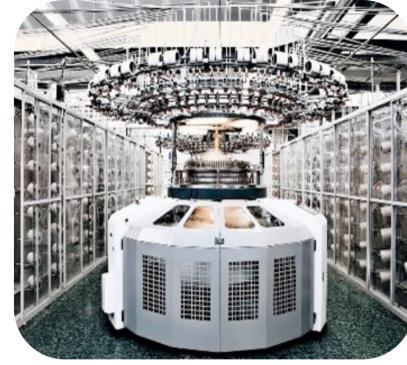

# **Knitting Process**

#### **LIST OF circular knitting machine:** QTY. (SET) 01 S/J OPEN SHIE-DIM TAIWAN 1 SET S/J OPEN TAIWAN 03 34 S/J OPEN 100% 102 SHIE-DIM TAIWAN 1 SET S/J OPEN TAIWAN 05 S/J OPEN 120 SHIE-DIM TAIWAN 1 SET 126 TAIWAN 6 FIEETER 252 SHIE-DIM TAIWAN

#### LIST OF FLEECE KNITTING MACHINE:

|   | SL  | DIA | GAUGE | TRUCK | OPTTION |      | FEEDER | BRAND    | ORIGIN | QTY. (SET) |
|---|-----|-----|-------|-------|---------|------|--------|----------|--------|------------|
|   | NO. |     |       |       |         |      |        |          |        |            |
| - | 01  | 30  | 20    | 4     | FLEECE  | 100% | 90     | SHIE-DIM | TAIWAN | 1 SET      |
|   | 02  | 34  | 20    | 4     | FLEECE  | 100% | 102    | SHIE-DIM | TAIWAN | 1 SET      |

#### COLLAR MACHINE:

| SL NO. | BRAND     | GAUGE | INCH | ORIGIN | QTY. (SET) |
|--------|-----------|-------|------|--------|------------|
|        |           |       |      |        |            |
| 01     | KAUO HENG | 14    | 80   | TAIWAN | 01 SET     |
| 02     | KAUO HENG | 14    | 54   | TAIWAN | 02 SET     |