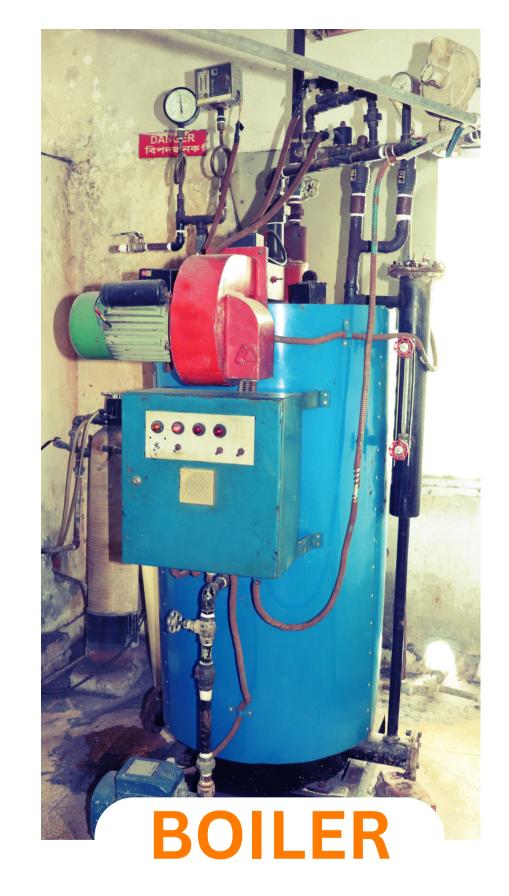

Utility
Machineries

| Name      | Brand  | Origin     | Quantity | Capacity |
|-----------|--------|------------|----------|----------|
| Generator | Teksan | Turkey     | 01       | 200KVA   |
| Boiler    | modern | Bangladesh | 01       | 07kg/h   |