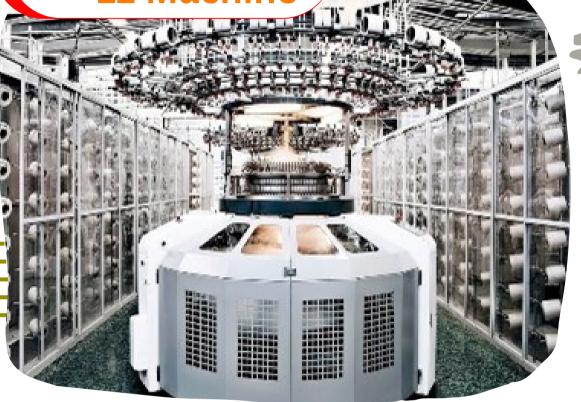

# Production Capacity

12 Machine

# **Knitting Process**

#### **LIST OF circular knitting machine:** QTY. (SET) 01 S/J OPEN SHIE-DIM TAIWAN 1 SET S/J OPEN TAIWAN 03 34 S/J OPEN 100% 102 SHIE-DIM TAIWAN 1 SET S/J OPEN TAIWAN 05 S/J OPEN 120 SHIE-DIM TAIWAN 1 SET 126 TAIWAN 6 FIEETER 252 SHIE-DIM TAIWAN