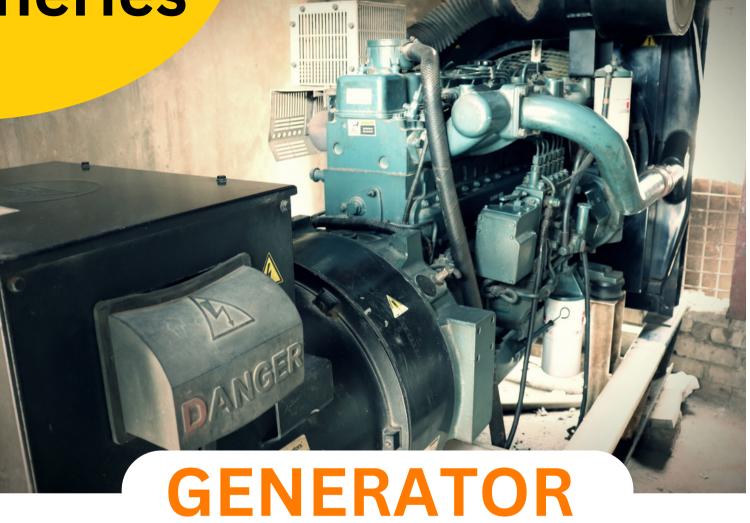

Utility
Machineries

| Name      | Brand  | Origin     | Quantity | Capacity |
|-----------|--------|------------|----------|----------|
| Generator | Teksan | Turkey     | 01       | 200KVA   |
| Boiler    | modern | Bangladesh | 01       | 07kg/h   |