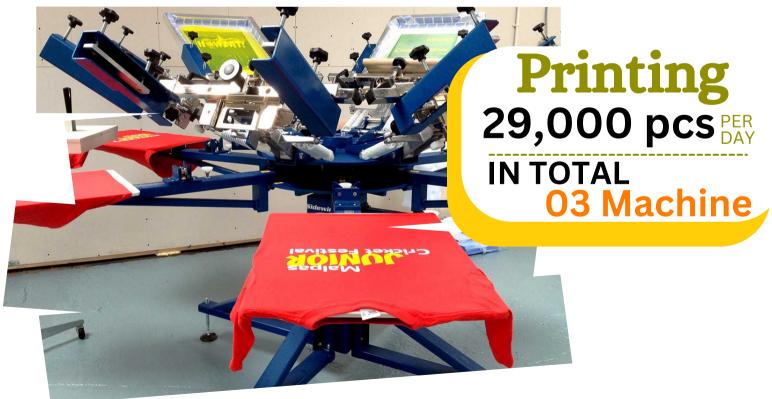

37, 800 sft

26,000 sft

550 Person

\$6 million

4 tons

35,000 pcs

30,000 pcs

29,000 pcs