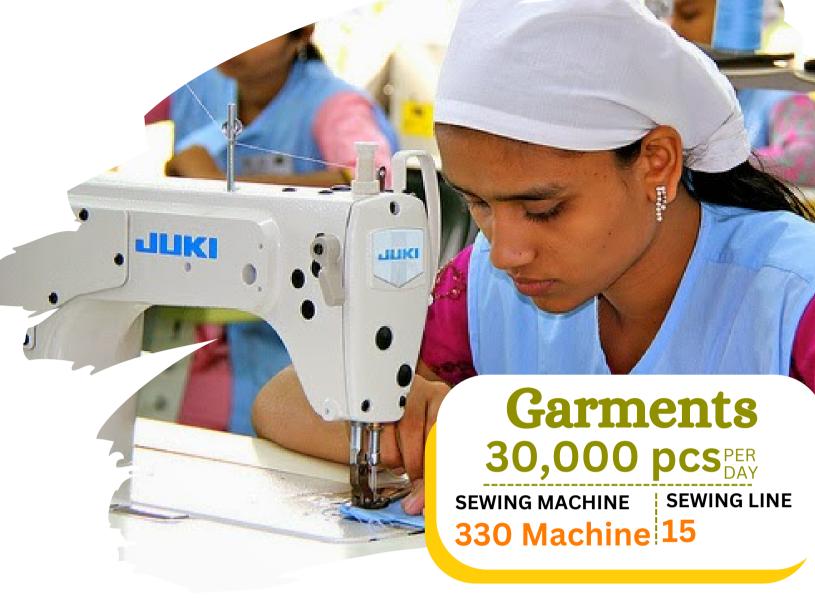

37, 800 sft

26,000 sft

550 Person

\$6 million

4 tons

35,000 pcs

30,000 pcs

29,000 pcs

#### LIST OF MACHINERIES FOR CUTTING, SEWING AND FINISHING SECTION

| SL<br>NO | Category Of Machine           | Brand                       | Country | Qty.    |
|----------|-------------------------------|-----------------------------|---------|---------|
| 1        | SINGLE NEEDLE PLAIN MACHINE   | PEGUSAS/TROPICAL/<br>HEKARI | CHINA   | 105 SET |
| 2        | OVER LOCK MACHINE             | JUKI                        | CHINA   | 38 SET  |
| 3        | OVER LOCK MACHINE             | PEGUSAS/JUKI                | CHINA   | 66 SET  |
| 4        | OVER LOCK MACHINE             | Typical                     | VIETNAM | 20 SET  |
| 5        | FLAT LOCK CYLINDER BED        | PEGUSAS/JUKI                | CHINA   | 81 SET  |
| 6        | FLAT LOCK FLAT BED            | JUKI                        | JAPAN   | 9 SET   |
| 7        | FEED OF THE ARM               | JUKI                        | JAPAN   | 4 SET   |
| 8        | BUTTON HOLE                   | JUKI                        | JAPAN   | 4 SET   |
| 9        | BUTTON STITCH                 | SEWOONG                     | JAPAN   | 3 SET   |
| 10       | STEAM IRON                    | KMC                         | KOREA   | 18 SET  |
| 11       | CUTTING MACHINE               |                             | JAPAN   | 5 SET   |
| 12       | RIB CUTTER                    |                             |         | 2 SET   |
| 13       | THREAD CLEANING MACHINE       | USE                         | TAIWAN  | 6 SET   |
| 14       | SNAP BUTTON                   |                             |         | 4 SET   |
| 15       | NEEDLE DETECTOR               | HADSIMA                     | JAPAN   | 1 SET   |
| 16       | IRON SET                      | BEIT                        | CHINA   | 18 SET  |
| 17       | BIOTECH MACHINE               | BROTHER/JUKI                | CHINA   | 2 SET   |
| 18       | P-CORT MACHINE                | KNCL                        | CHINA   | 1 SET   |
| 19       | PMD MACHINE                   | KNCL                        | CHINA   | 4 SET   |
| 20       | FILTER MACHINE                |                             | CHINA   | 2 SET   |
| 21       | WINDA PATTERN CUTTING MACHINE | WINDA                       | JAPAN   | 1 SET   |
| 22       | WINDA MARKER MACHINE          | WINDA                       | JAPAN   | 1 SET   |
| 23       | LEAR CUTTING WINDA            | WINDA                       | JAPAN   | 1 SET   |
| 24       | PACKING MACHINE               |                             | CHINA   | 1 SET   |
| 25       | SHEL MACHINE                  |                             | CHINA   | 1 SET   |
|          |                               |                             | TOTAL   | 391     |