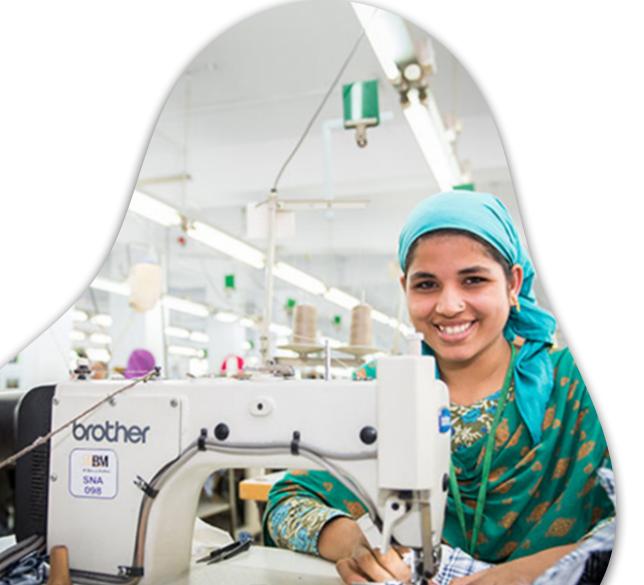

### **Garments Process**

MDL

1st stage - CAD Section

2nd stage - Cutting Section

**3rd stage - Sewing Section** 

Final stage - Finishing section