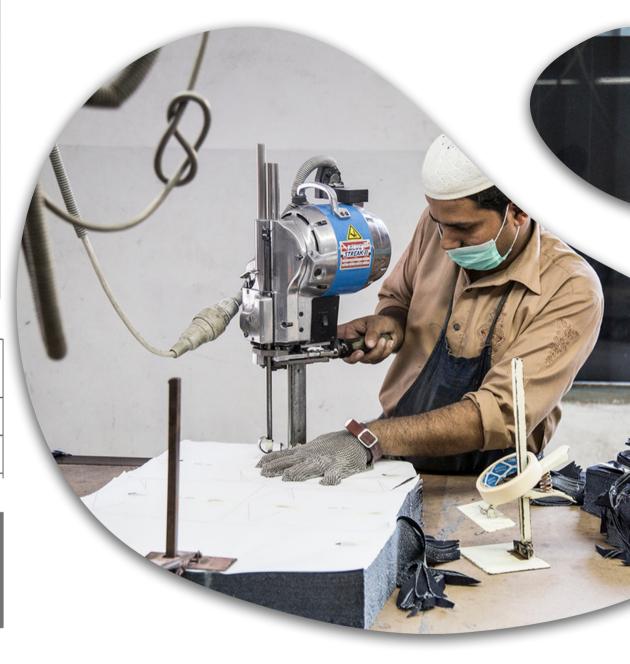

### **Garments Process**

MDL

1st stage - CAD Section

2nd stage - Cutting Section

**3rd stage - Sewing Section** 

Final stage - Finishing section