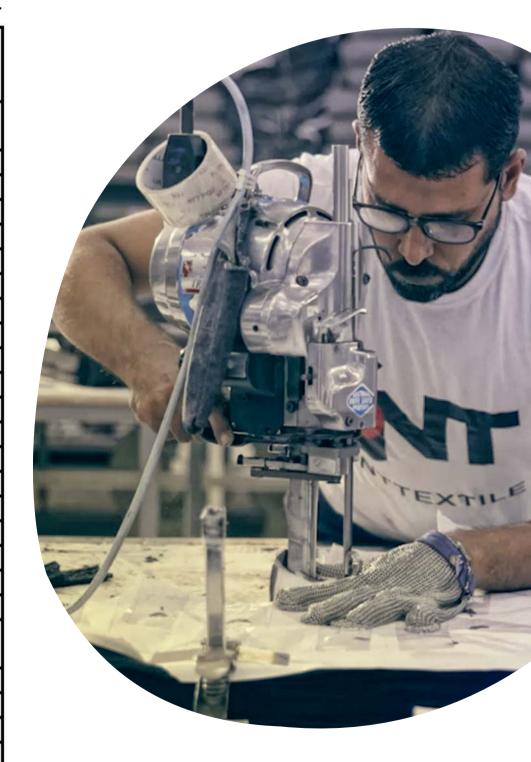

### **Garments Process**

MDL

1st stage - CAD Section

2nd stage - Cutting Section

**3rd stage - Sewing Section** 

Final stage - Finishing section

#### LIST OF MACHINERIES FOR CUTTING, SEWING AND FINISHING SECTION

| SL<br>NO | Category Of Machine           | Brand                       | Country | Qty.    |
|----------|-------------------------------|-----------------------------|---------|---------|
| 1        | SINGLE NEEDLE PLAIN MACHINE   | PEGUSAS/TROPICAL/<br>HEKARI | CHINA   | 105 SET |
| 2        | OVER LOCK MACHINE             | JUKI                        | CHINA   | 38 SET  |
| 3        | OVER LOCK MACHINE             | PEGUSAS/JUKI                | CHINA   | 66 SET  |
| 4        | OVER LOCK MACHINE             | Typical                     | VIETNAM | 20 SET  |
| 5        | FLAT LOCK CYLINDER BED        | PEGUSAS/JUKI                | CHINA   | 81 SET  |
| 6        | FLAT LOCK FLAT BED            | JUKI                        | JAPAN   | 9 SET   |
| 7        | FEED OF THE ARM               | JUKI                        | JAPAN   | 4 SET   |
| 8        | BUTTON HOLE                   | JUKI                        | JAPAN   | 4 SET   |
| 9        | BUTTON STITCH                 | SEWOONG                     | JAPAN   | 3 SET   |
| 10       | STEAM IRON                    | KMC                         | KOREA   | 18 SET  |
| 11       | CUTTING MACHINE               |                             | JAPAN   | 5 SET   |
| 12       | RIB CUTTER                    |                             |         | 2 SET   |
| 13       | THREAD CLEANING MACHINE       | USE                         | TAIWAN  | 6 SET   |
| 14       | SNAP BUTTON                   |                             |         | 4 SET   |
| 15       | NEEDLE DETECTOR               | HADSIMA                     | JAPAN   | 1 SET   |
| 16       | IRON SET                      | BEIT                        | CHINA   | 18 SET  |
| 17       | BIOTECH MACHINE               | BROTHER/JUKI                | CHINA   | 2 SET   |
| 18       | P-CORT MACHINE                | KNCL                        | CHINA   | 1 SET   |
| 19       | PMD MACHINE                   | KNCL                        | CHINA   | 4 SET   |
| 20       | FILTER MACHINE                |                             | CHINA   | 2 SET   |
| 21       | WINDA PATTERN CUTTING MACHINE | WINDA                       | JAPAN   | 1 SET   |
| 22       | WINDA MARKER MACHINE          | WINDA                       | JAPAN   | 1 SET   |
| 23       | LEAR CUTTING WINDA            | WINDA                       | JAPAN   | 1 SET   |
| 24       | PACKING MACHINE               |                             | CHINA   | 1 SET   |
| 25       | SHEL MACHINE                  |                             | CHINA   | 1 SET   |
|          |                               |                             | TOTAL   | 391     |